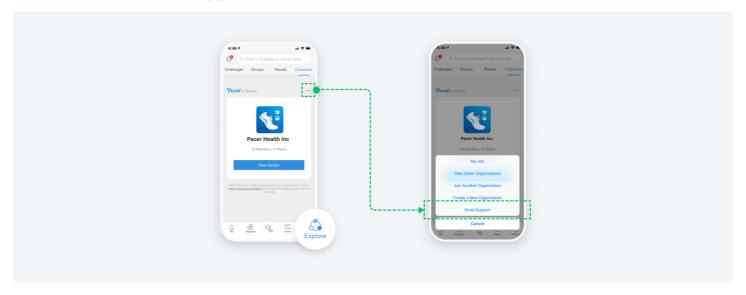

#### How do I find our virtual challenges?

You must first join a Pacer for Teams organization (org). It's the private virtual event space in Pacer where your challenges take place.

If you're new to Pacer, you can enter your Org Code on the App's first screen.

If you already have Pacer installed and are logged in, tap the search icon on the home screen, and input your Org Code.

### How do I join my team?

If there are no teams in your organization, you will join the org and access challenges directly.

If your admin created multiple teams in your org, you must choose a team before accessing the challenges.