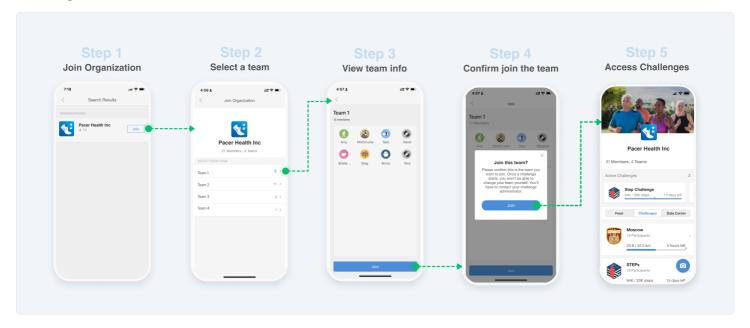

### How do I join my team?

If there are no teams in your organization, you will join the org and access challenges directly.

If your admin created multiple teams in your org, you must choose a team before accessing the challenges.

\*Once you join a team, only an admin can change your team during challenge period. Your admin might assign teams after you join the org.

## How do I join and access challenges in Pacer?

If a challenge is **mandatory**, you will be added to the challenge automatically after joining the org.

If there are any voluntary challenges, you are given the option to join in your org.