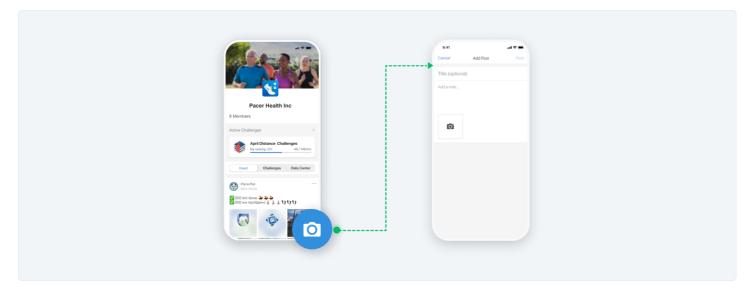

#### How do I share messages and photos with other participants?

If your admin has enabled the Social Feed, you are able to post messages and photos.