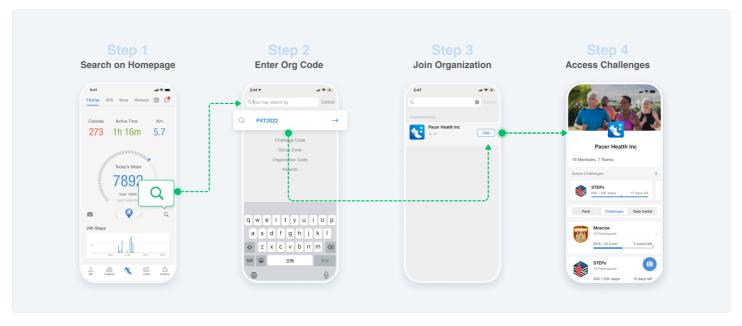

#### Join the organization

Enter Org Code P4T2022 in Pacer to join our private virtual event space.

If you already have Pacer installed and are logged in, tap the search icon on the home screen, and input your Org Code.

### How do I join my team?

If there are no teams in your organization, you will join the org and access challenges directly.

If your admin created multiple teams in your org, you must choose a team before accessing the challenges.

## How do I join and access challenges in Pacer?

If a challenge is **mandatory**, you will be added to the challenge automatically after joining the org.

If there are any voluntary challenges, you are given the option to join in your org.