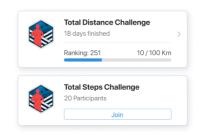

## Access, prepare for and enjoy our challenge!

You will be automatically added to mandatory challenges, or you will be given the option to join voluntary challenges.

Each challenge you join has a unique leaderboard based on the challenge type and time period, and will be pinned to the home screen.

## How do I join and access challenges in Pacer?

If a challenge is **mandatory**, you will be added to the challenge automatically after joining the org.

If there are any voluntary challenges, you are given the option to join in your org.