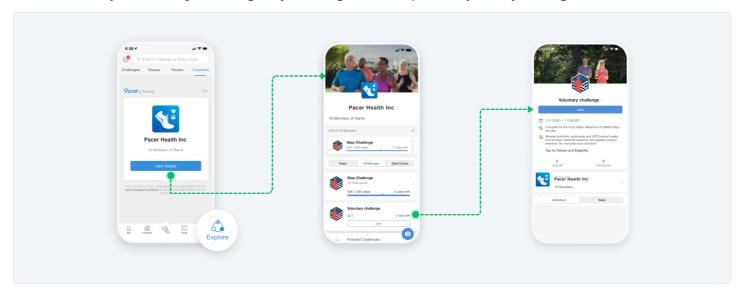

## How do I join and access challenges in Pacer?

If a challenge is **mandatory**, you will be added to the challenge automatically after joining the org.

If there are any voluntary challenges, you are given the option to join in your org.