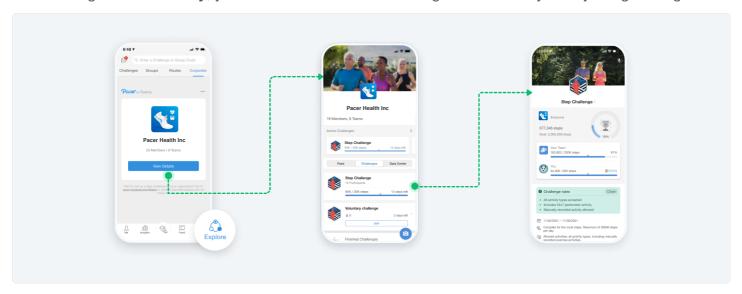

#### How do I find our virtual challenges?

You must first join a Pacer for Teams organization (org). It's the private virtual event space in Pacer where your challenges take place.

If you're new to Pacer, you can enter your Org Code on the App's first screen.

If you already have Pacer installed and are logged in, tap the search icon on the home screen, and input your Org Code.

## How do I join and access challenges in Pacer?

If a challenge is **mandatory**, you will be added to the challenge automatically after joining the org.

If there are any voluntary challenges, you are given the option to join in your org.