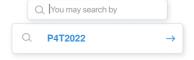

#### Join the organization

Enter Org Code P4T2022 in Pacer to join our private virtual event space.

If you already have Pacer installed and are logged in, tap the search icon on the home screen, and input your Org Code.