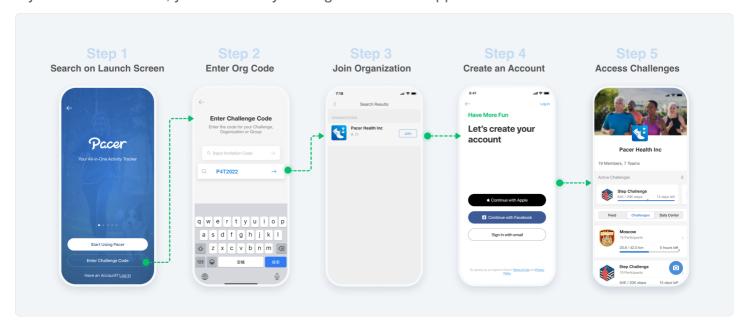

#### Get the Pacer app

Open the link in your phone or scan the QR code to download.

https://www.mypacer.com/organizations/p4t2022/invite

QR codes can be scanned with most smartphone camera apps

#### Join the organization

Enter Org Code P4T2022 in Pacer to join our private virtual event space.

#### How do I find our virtual challenges?

You must first join a Pacer for Teams organization (org). It's the private virtual event space in Pacer where your challenges take place.

If you're new to Pacer, you can enter your Org Code on the App's first screen.

### How do I join my team?

If there are no teams in your organization, you will join the org and access challenges directly.

If your admin created multiple teams in your org, you must choose a team before accessing the challenges.

## How do I join and access challenges in Pacer?

If a challenge is **mandatory**, you will be added to the challenge automatically after joining the org.

If there are any voluntary challenges, you are given the option to join in your org.