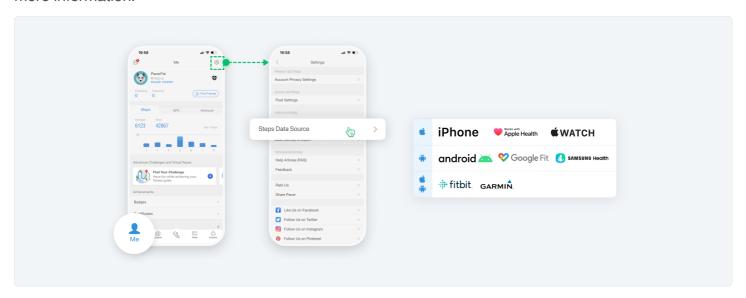

#### How do I connect my fitness wearable?

Pacer integrates with the most popular wearables & providers. Visit our <u>wearable connection articles</u> for more information.