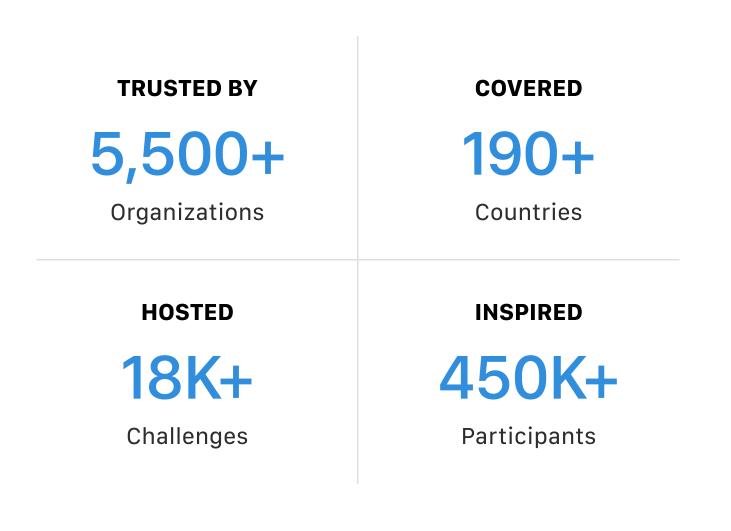

# Workplace **Step Challenges,** Simplified

Make health challenges easy and fun for your employees. And simple for challenge administrators.

## **6 CHALLENGE TYPES**\*



## **ABOUT PACER FOR TEAMS**

#### **Key Data First and Fast Challenge Access**

Daily activity data front and center on home screen. Challenge leaderboards pinned for instant access.

#### Live, Interactive Leaderboard

Follow your progress as an individual participant or team member. View and like other participant or team progress.

#### **Social Engagement and Motivation**



Pacer for Teams

\* All challenges support individual & team competition.



### **EASY TO USE WEB-BASED ADMIN PLATFORM**

Register, create, and invite participants in minutes. Manage participant activity and engagement in one place.

Contact us: teams@mypacer.com

Post messages and photos that can be liked and commented on by other members during the challenge period.

#### **3rd Party Wearable connectivity**

Pacer integrates with the most popular wearables and providers. No wearable? No problem. Pacer and a smartphone is all you need.