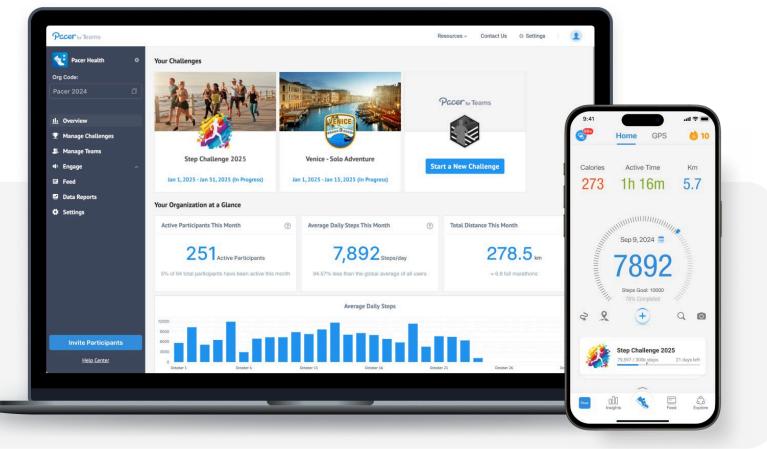

### **EASY TO USE WEB-BASED ADMIN PLATFORM**

Register, create, and invite participants in minutes. Manage participant activity and engagement in one place.

Contact us: teams@mypacer.com

Post messages and photos that can be liked and commented on by other members during the challenge period.