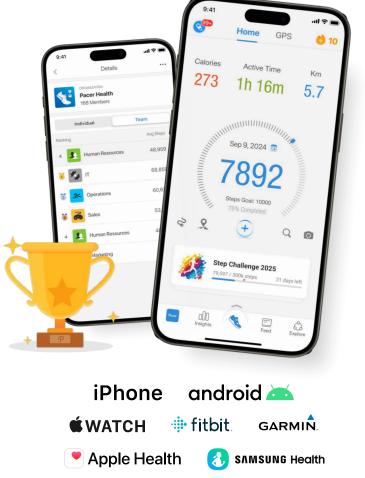

#### **Key Data First and Fast Challenge Access**

Daily activity data front and center on home screen. Challenge leaderboards pinned for instant access.

#### Live, Interactive Leaderboard

Follow your progress as an individual participant or team member. View and like other participant or team progress.

#### **3rd Party Wearable connectivity**

Pacer integrates with the most popular wearables and providers. No wearable? No problem. Pacer and a smartphone is all you need.