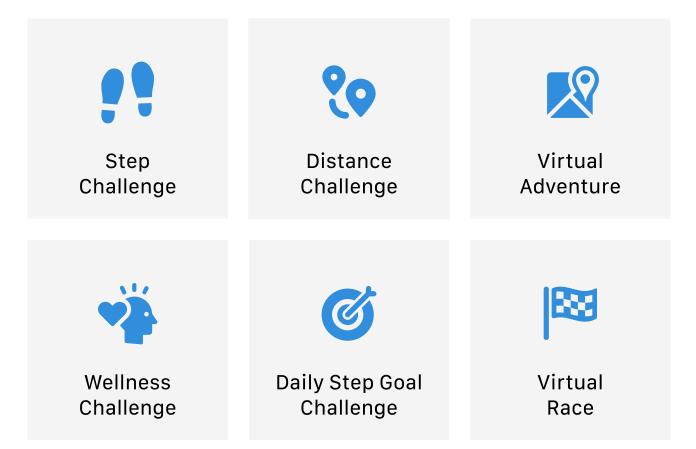

## **6 CHALLENGE TYPES**\*

#### **Social Engagement and Motivation**

Pacer for Teams

\* All challenges support individual & team competition.