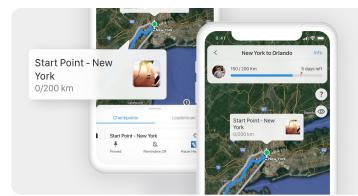

#### Easy-to-Create

**Set up your challenge in 10-15 minutes.** Manage participants and challenges in our intuitive admin portal.

| 2                       | Route Basic Info | )     |      |       |  |  |
|-------------------------|------------------|-------|------|-------|--|--|
|                         | Title            | Title |      |       |  |  |
| - 19-1-                 | New York         |       |      |       |  |  |
| and a                   | Total Dista      | nce   |      |       |  |  |
| New York to Orlando     | 200              | km =  | 12.4 | miles |  |  |
| Go to challenge setup ඕ | Starting Po      | oint  |      |       |  |  |
| oo to chancinge setup   | Image            | Title |      |       |  |  |