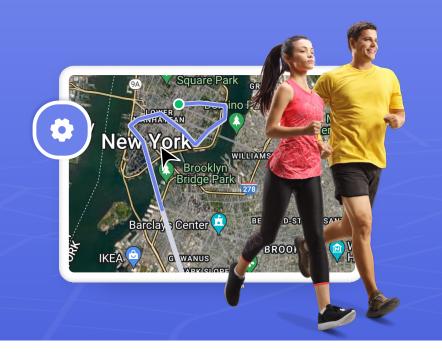

# Customized route on a virtual map

**Plot a route that connects the real-world locations**, and participants advance along the path everytime they walk, run or hike.