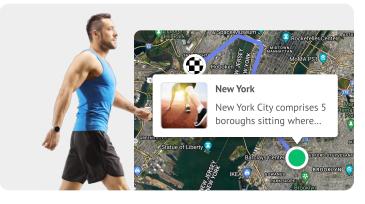

## Visualized real-time progress updates

Participants **view their fitness progress on a virtual map**. Create more fun and engaging experiences than data bars and charts.