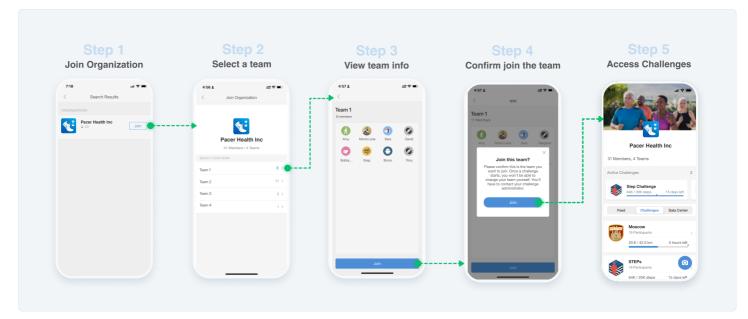

### How do I join my team?

If there are no teams in your organization, you will join the org and access challenges directly.

If your admin created multiple teams in your org, you must choose a team before accessing the challenges.

\*Once you join a team, only an admin can change your team during challenge period. Your admin might assign teams after you join the org.