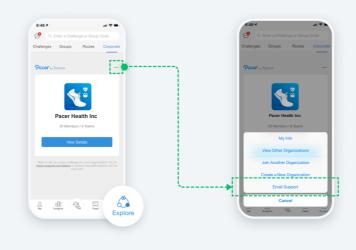

### How do I find our virtual challenges?

You must first join a Pacer for Teams organization (org). It's the private virtual event space in Pacer where your challenges take place.

If you're new to Pacer, you can enter your Org Code on the App's first screen.

If you already have Pacer installed and are logged in, tap the search icon on the home screen, and input your Org Code.