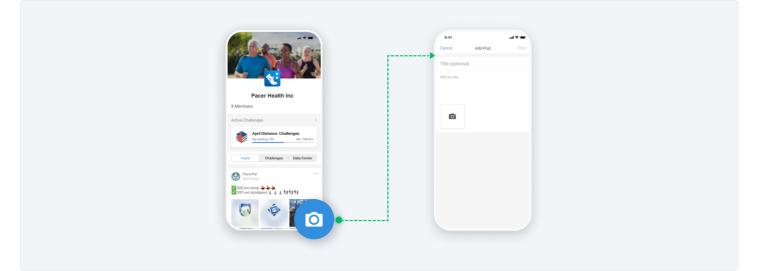

### How do I share messages and photos with other participants?

If your admin has enabled the Social Feed, you are able to post messages and photos.