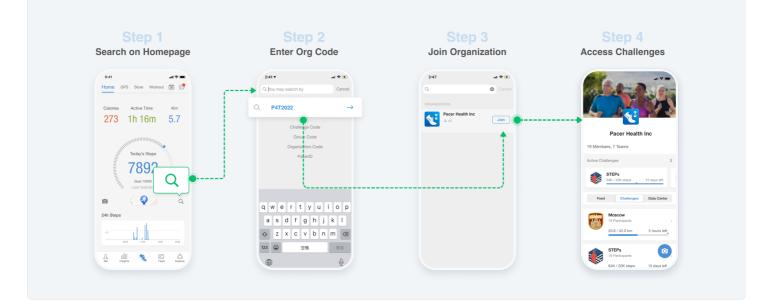

If you already have Pacer installed and are logged in, tap the search icon on the home screen, and input your Org Code.