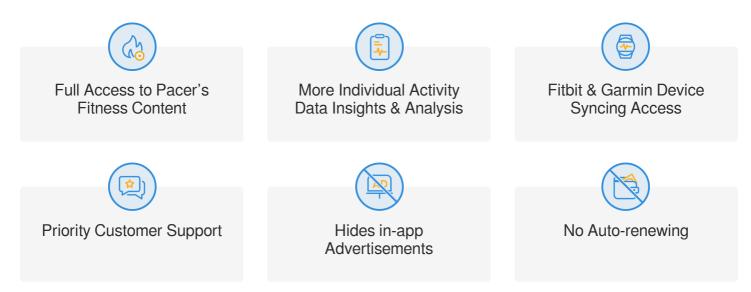

### What do I do if my activity data is missing or wrong?

If you have any data-related issues or questions during the challenge, follow these steps to directly contact Pacer for Teams Support Team.

When you join your P4T organization, Pacer will automatically upgrade your account to Pacer Premium. Premium unlocks all of Pacer's great features and normally costs \$9.99 USD/month, but you will get it for **free**! Your Premium status expires 3 days after your org's subscription ends. You will not be charged.