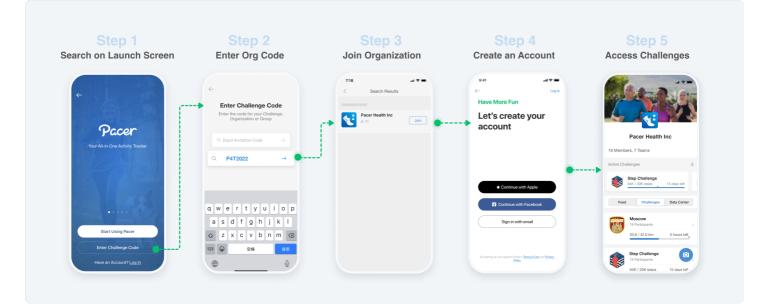

### How do I find our virtual challenges?

You must first join a Pacer for Teams organization (org). It's the private virtual event space in Pacer where your challenges take place.

If you're new to Pacer, you can enter your Org Code on the App's first screen.

If you already have Pacer installed and are logged in, tap the search icon on the home screen, and input your Org Code.