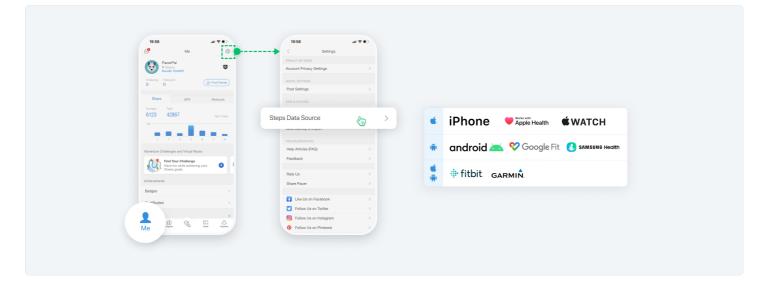

### How do I connect my fitness wearable?

Pacer integrates with the most popular wearables & providers. Visit our <u>wearable connection articles</u> for more information.