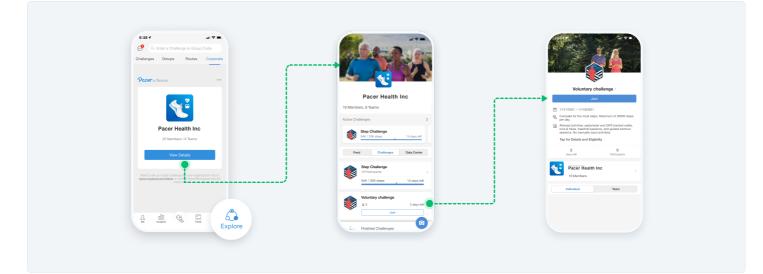

### How do I join and access challenges in Pacer?

If a challenge is **mandatory**, you will be added to the challenge automatically after joining the org.

If there are any **voluntary** challenges, you are given the option to join in your org.