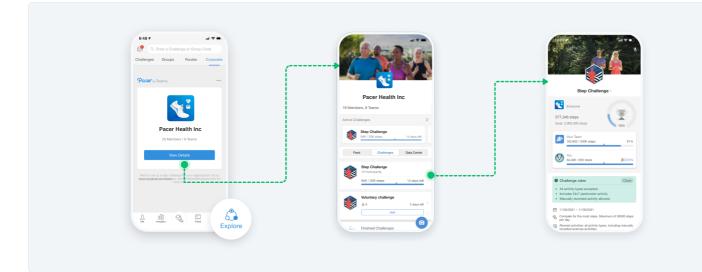

### How do I find our virtual challenges?

You must first join a Pacer for Teams organization (org). It's the private virtual event space in Pacer where your challenges take place.

If you're new to Pacer, you can enter your Org Code on the App's first screen.

If you already have Pacer installed and are logged in, tap the search icon on the home screen, and input your Org Code.

### How do I join and access challenges in Pacer?

If a challenge is **mandatory**, you will be added to the challenge automatically after joining the org.

If there are any **voluntary** challenges, you are given the option to join in your org.