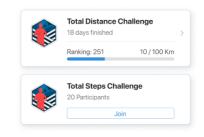

### Access, prepare for and enjoy our challenge!

You will be automatically added to mandatory challenges, or you will be given the option to join voluntary challenges.

Each challenge you join has a unique leaderboard based on the challenge type and time period, and will be pinned to the home screen.